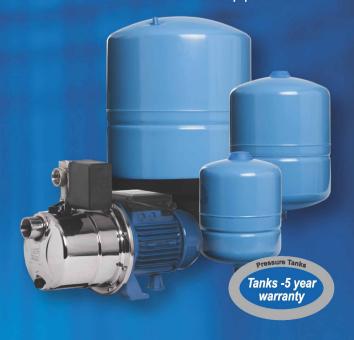

### **Pressure Switch & Tanks**

- Traditional systems with pressure switch, pressure gauge and chrome plated 5 way tee.
- Steel tanks with stainless steel pipe connection.