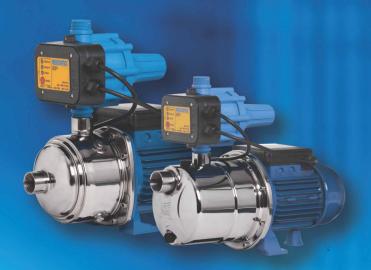

## **Automatic Controllers**

- Quality European Presscontrol<sup>®</sup>.
- Anti-cycling no pressure fluctuations.
- No need for a pressure tank.
- Run dry protection.
- Easy installation no adjustments necessary.