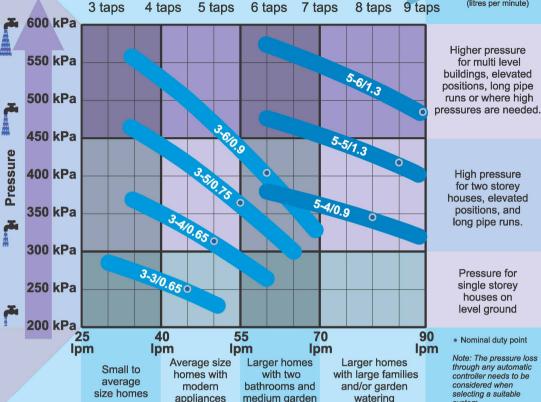

High pressure for two storey houses, elevated positions, and long pipe runs.

> Pressure for single storey houses on level ground

Nominal duty point

Note: The pressure loss through any automatic controller needs to be considered when selecting a suitable system.