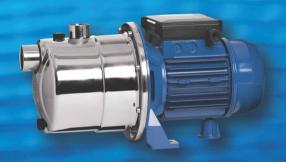

# JESX & JEX **Jet Pumps**

- Jet & venturi assisted.
- Ideal for suction lift.

#### JESX & JEX Stainless steel jet pumps

appliances

size homes

As a simple selection guide, tap symbols are used to represent the flow rate. 1 tap = 10 to 12 lpm

system.

guide, tap symbols are used to represent the flow rate