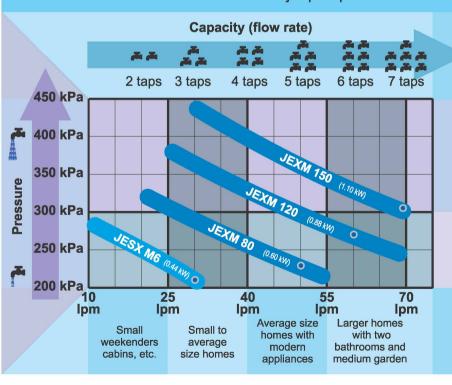

#### JESX & JEX Stainless steel jet pumps

appliances

size homes

As a simple selection guide, tap symbols are used to represent the flow rate. 1 tap = 10 to 12 lpm

system.

guide, tap symbols are used to represent the flow rate

High pressure for two storey houses, elevated positions, and long pipe runs.

> Pressure for single storey houses on level ground

Nominal duty point

Note: The pressure loss through any automatic controller needs to be considered when selecting a suitable system.