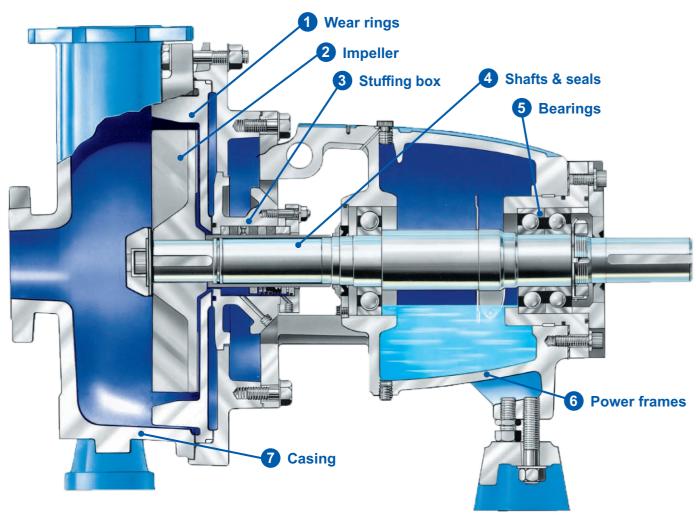

#### Features

1 Wear rings

"R" and "XR®" models feature a unique, low cost, sacrificial wear ring and back plate. The "XR®" wear rings are made extra heavy in hard metals to absorb the wear under extremely abrasive conditions.

2 Impeller

The fully recessed impeller allows clear passage of all solids that will pass the casing discharge port and easily handles large, stringy, delicate, sticky or abrasive solids without clogging. Positive eductor back vanes maintain low pressure at the packing or mechanical seal.

Because the impeller is concentric in the casing, it virtually eliminates radial loads making the TORUS wet-ends an excellent choice for use in vertical cantilever pumps. All impellers including those of hard metal construction such as Super Ni-Hard are machined and positively keyed to the shaft.

3 Stuffing box

The generous sized stuffing box is highly accessible for easy adjustment and maintenance, especially if advantage is taken of the back pull-out feature. It will accommodate any packing and virtually all single or double mechanical seals in U.S. or metric sizes.

4 Shafts & seals

Shafts are one piece, extra heavy designed to minimize deflections. Replaceable hook-type sleeves, keyed to the shaft, are available in hardened 410 stainless steel, type 316 SS or Hastelloy "C" as standards with optional alloys or hard coatings such as Tung-car or ceramic.

5 Bearings

Bearings are sized for a minimum  $L_{10}$  life of over 100,000 hours at maximum load conditions. Oil, oil mist or grease lubrication is available.

6 Power frames

For maximum standardization and minimum inventory cost, all TORUS vortex pumps consisting of 48 models and sizes are mounted on just 3 standard, heavy duty powerframes. The large oil sump and extra large radiating surfaces allow pumping of higher temperature fluids without powerframe cooling and maintains lower bearing temperatures.

**7** Casing

The one-piece casing is made in a variety of metallurgies and thickness to handle most fluids with solids up to 8" diameter. The design provides clear passage of any solid the size of the discharge opening. The casing is solidly foot-mounted allowing true back pull-out and protection against overhung piping loads which cause undue shaft and seal deflections.