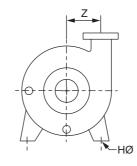

**7** Casing

The one-piece casing is made in a variety of metallurgies and thickness to handle most fluids with solids up to 8" diameter. The design provides clear passage of any solid the size of the discharge opening. The casing is solidly foot-mounted allowing true back pull-out and protection against overhung piping loads which cause undue shaft and seal deflections.