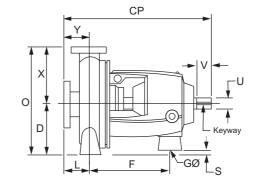

#### Features

1 Wear rings

"R" and "XR®" models feature a unique, low cost, sacrificial wear ring and back plate. The "XR®" wear rings are made extra heavy in hard metals to absorb the wear under extremely abrasive conditions.

2 Impeller

The fully recessed impeller allows clear passage of all solids that will pass the casing discharge port and easily handles large, stringy, delicate, sticky or abrasive solids without clogging. Positive eductor back vanes maintain low pressure at the packing or mechanical seal.

3 Stuffing box

The generous sized stuffing box is highly accessible for easy adjustment and maintenance, especially if advantage is taken of the back pull-out feature. It will accommodate any packing and virtually all single or double mechanical seals in U.S. or metric sizes.

4 Shafts & seals

Shafts are one piece, extra heavy designed to minimize deflections. Replaceable hook-type sleeves, keyed to the shaft, are available in hardened 410 stainless steel, type 316 SS or Hastelloy "C" as standards with optional alloys or hard coatings such as Tung-car or ceramic.

5 Bearings

Bearings are sized for a minimum  $L_{10}$  life of over 100,000 hours at maximum load conditions. Oil, oil mist or grease lubrication is available.

6 Power frames

For maximum standardization and minimum inventory cost, all TORUS vortex pumps consisting of 48 models and sizes are mounted on just 3 standard, heavy duty powerframes. The large oil sump and extra large radiating surfaces allow pumping of higher temperature fluids without powerframe cooling and maintains lower bearing temperatures.

**7** Casing

The one-piece casing is made in a variety of metallurgies and thickness to handle most fluids with solids up to 8" diameter. The design provides clear passage of any solid the size of the discharge opening. The casing is solidly foot-mounted allowing true back pull-out and protection against overhung piping loads which cause undue shaft and seal deflections.