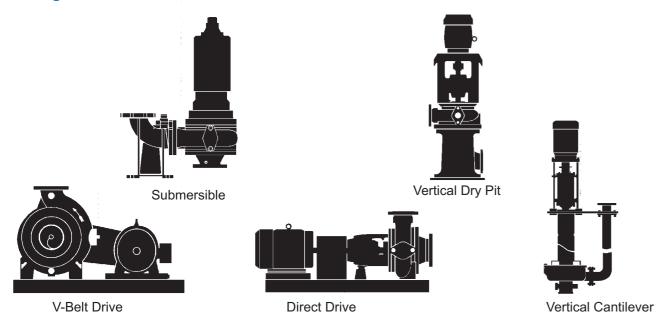

### **■ Selection Charts**



## Configurations



## ■ About Ebara Corporation and Hayward Gordon

Established as a Japanese pump manufacturer in 1912, **EBARA Corporation** has developed businesses in the fields of fans and blowers, chillers, environmental plants, and the precision machinery industry. In October 2022, they acquired the Hayward Gordon Group to expand their product portfolio with Hayward Gordon's heavy-duty products.

**Hayward Gordon** encompasses three industry-leading brands in the pump and mixer market: Hayward Gordon, Sharpe Mixers, and Scott Mixers. The Company is a leader in solids handling pumps for water and wastewater treatment and has been offering one of the broadest lines of industrial and sanitary mixers in North America for more than six decades. The company operates facilities in Halton Hills, ON, Canada